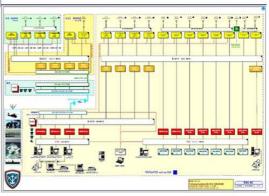

#### Registrations & Qualifications

Athens Chamber of Commerce:
Quality Assurance:
Confidentially Clearance:
Reg Nr 116186
ISO-9001:2008
NATO SECRET
0011
N-CAGE Code:

**System - Design** 

System - Engineering